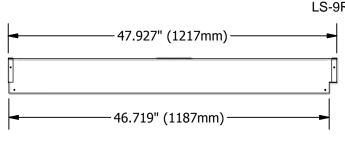

## **LS-9RM** (600mm x 1200mm)

SIDE VIEW END VIEW

Ordering Logic (Choose from available options)