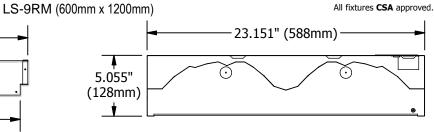

## **LS-9RM** (600mm x 1200mm)

SIDE VIEW END VIEW

Ordering Logic (Choose from available options)