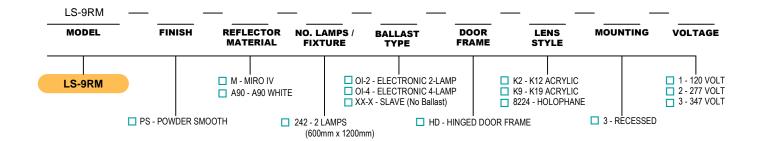

## **LS-9RM** (600mm x 1200mm)

## **T8 Recessed Fixture**

Engineered for two T8 32w lamps with a high-reflectance reflector, the LS-9RM is a recessed luminaire designed to fit in a metric 600mm x 1200mm T-Bar grid. It is suitable for general purpose or task lighting applications.

Housing constructed from 22 gauge pre-painted white steel. Hinged door frame built from 20 gauge steel powder-coated after fabrication. K12 Acrylic lens is used to refract light evenly to prevent glaring. Quick access plate permits ease of installation.







SIDE VIEW END VIEW

Ordering Logic (Choose from available options)