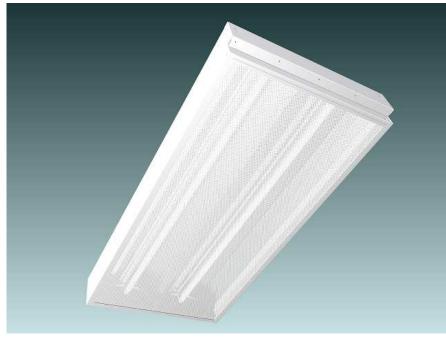

## **T8 Recessed Fixture**

Engineered for two T8 32w lamps with a high-reflectance reflector, the LS-9RM is a recessed luminaire designed to fit in a metric 600mm x 1200mm T-Bar grid. It is suitable for general purpose or task lighting applications.

Housing constructed from 22 gauge pre-painted white steel. Hinged door frame built from 20 gauge steel powder-coated after fabrication. K12 Acrylic lens is used to refract light evenly to prevent glaring. Quick access plate permits ease of installation.