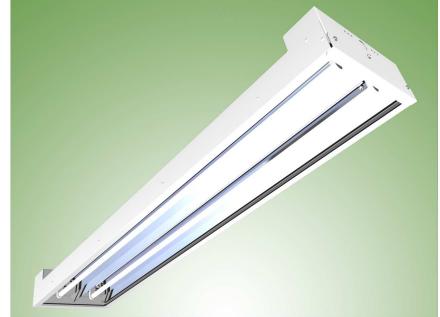

# **High-Bay Fixture**

Ideal for both high and mid-bay applications, the CL-LUMIVERSA (2 Lamp) is engineered to utilize two T5HO / T8 / T8VHO lamps and a highly efficient specular Miro IV reflector. Features include:

- Luminaire housing made from galvanized or post-painted steel
- Numerous mounting capabilities: chain, aircraft cable, V-hook, and surface (with optional mounting kit)
- Narrow ballast cavity with venting for optimal heat dissipation
- Exceptional optical performance in a choice of narrow, medium, or wide distribution patterns
- Optional clear polycarbonate Lexan lens or post-painted wireguard to protect lamps and reflector
- · Optional reflector uplighting