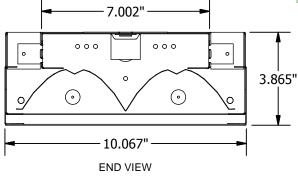

- Luminaire housing made from galvanized or post-painted steel
- Numerous mounting capabilities: chain, aircraft cable, V-hook, and surface (with optional mounting kit)
- Narrow ballast cavity with venting for optimal heat dissipation
- Exceptional optical performance in a choice of narrow, medium, or wide distribution patterns
- Optional clear polycarbonate Lexan lens or post-painted wireguard to protect lamps and reflector
- · Optional reflector uplighting