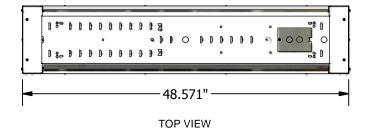

- Luminaire housing made from galvanized or post-painted steel
- Numerous mounting capabilities: chain, aircraft cable, V-hook, and surface (with optional mounting kit)
- Narrow ballast cavity with venting for optimal heat dissipation
- Exceptional optical performance in a choice of narrow, medium, or wide distribution patterns
- Optional clear polycarbonate Lexan lens or post-painted wireguard to protect lamps and reflector
- · Optional reflector uplighting