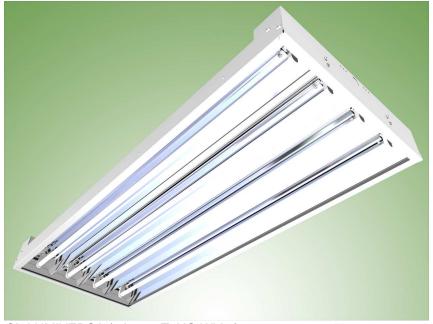

**CL-LUMIVERSA (4 Lamp T5HO)** 

## **High-Bay Fixture**

Ideal for both high and mid-bay applications, the CL-LUMIVERSA (4 Lamp) is engineered to utilize four T5HO / T8 / T8VHO lamps and a highly efficient specular Miro IV reflector. Features include:

- Luminaire housing made from galvanized or post-painted steel
- Numerous mounting capabilities: chain, aircraft cable, V-hook, and surface (with optional mounting kit)
- Narrow ballast cavity with venting for optimal heat dissipation
- Exceptional optical performance in a choice of narrow, medium, or wide distribution patterns
- Multiple switching capable: 2 lamps or 4 lamps on
- Optional clear polycarbonate Lexan lens or post-painted wireguard to protect lamps and reflector
- · Optional reflector uplighting