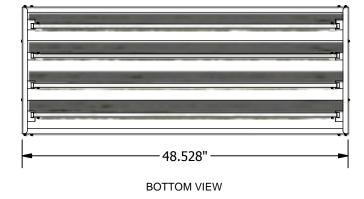

- Luminaire housing made from galvanized or post-painted steel
- Numerous mounting capabilities: chain, aircraft cable, V-hook, and surface (with optional mounting kit)
- Narrow ballast cavity with venting for optimal heat dissipation
- Exceptional optical performance in a choice of narrow, medium, or wide distribution patterns
- Multiple switching capable: 2 lamps or 4 lamps on
- Optional clear polycarbonate Lexan lens or post-painted wireguard to protect lamps and reflector
- · Optional reflector uplighting