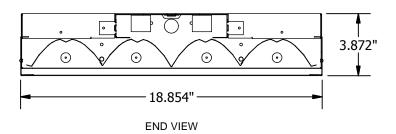

- Luminaire housing made from galvanized or post-painted steel
- Numerous mounting capabilities: chain, aircraft cable, V-hook, and surface (with optional mounting kit)
- Narrow ballast cavity with venting for optimal heat dissipation
- Exceptional optical performance in a choice of narrow, medium, or wide distribution patterns
- Multiple switching capable: 2 lamps or 4 lamps on
- Optional clear polycarbonate Lexan lens or post-painted wireguard to protect lamps and reflector
- · Optional reflector uplighting