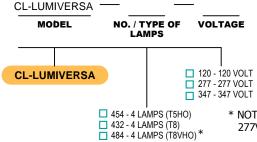

CL-LUMIVERSA (4 Lamp T5HO White)

All fixtures CSA approved.

Ordering Logic (Choose from available options)

\* NOTE: T8VHO only offered in 277V or 347V configurations.