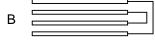

## **Options**

Multiple Switching (see right)

- ☐ A (No Switching)
- □ B (Standard)
- □ C