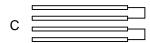

## **Options**

Multiple Switching (see right)

- ☐ A (No Switching)
- □ B (Standard)
- □ C