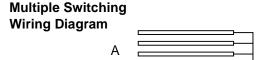

## **Options**

Multiple Switching (see right)

- ☐ A (No Switching)
- □ B (Standard)
- □ C