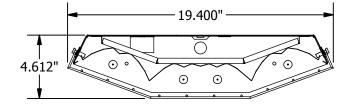

## CL-GYM (4 Lamp) T5HO or T8 Fixture

Ideal for high to low-bay applications, the CL-GYM is engineered for either four 54w T5HO lamps or four 32w T8 lamps and a highreflectance Miro IV specular reflector to maximize energy savings.

Durable galvanized or post-painted steel housing with strategically located venting maintains efficient lamp operation and optimizes heat dissipation from the ballast cavity. On the top of the housing, a quick access plate permits ease of installation.

Designed for use in gymnasiums, arenas, locker rooms and workshops. The hinged clear lexan lens or powder-coated steel wire guard provides lamp protection with easy access to the housing for maintenance.

Mounting options include surface, pendant, chain, beam, or aircraft cable.

ram \_\_\_\_\_\_ A \_\_\_\_\_

CL-GYM (4 Lamp)

All fixtures CSA approved.

END VIEW

Options

Multiple Switching (see above)

A (No Switching)
B (Standard)
C