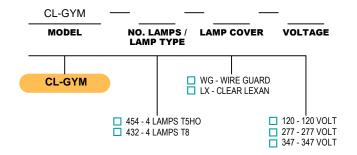

## CL-GYM (4 Lamp) T5HO or T8 Fixture

Ideal for high to low-bay applications, the CL-GYM is engineered for either four 54w T5HO lamps or four 32w T8 lamps and a highreflectance Miro IV specular reflector to maximize energy savings.

Durable galvanized or post-painted steel housing with strategically located venting maintains efficient lamp operation and optimizes heat dissipation from the ballast cavity. On the top of the housing, a quick access plate permits ease of installation.

Designed for use in gymnasiums, arenas, locker rooms and workshops. The hinged clear lexan lens or powder-coated steel wire guard provides lamp protection with easy access to the housing for maintenance.

Mounting options include surface, pendant, chain, beam, or aircraft cable.

ram \_\_\_\_\_\_ A \_\_\_\_\_

CL-GYM (4 Lamp)

All fixtures CSA approved.

END VIEW

Options

Multiple Switching (see above)

A (No Switching)
B (Standard)
C