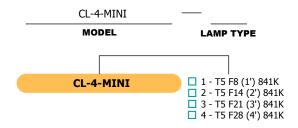

CL-4-MINI (3') All fixtures **CSA** approved.

**Ordering Logic** (Choose from available options)

**Options** 

Housing Colour

White
Black
Custom Colour:

Lens Style
Lexan Prismatic
Clear Lexan
Other: