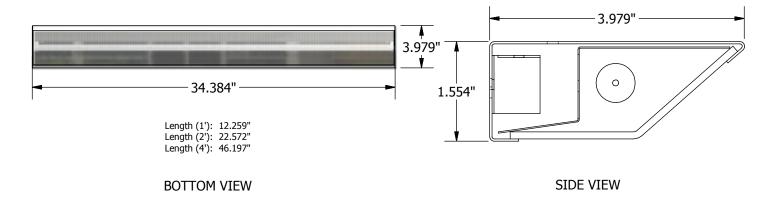

Housing built from 20 gauge post-painted steel. The luminaire is powered by a small 120v electronic ballast. A prismatic or clear lexan lens shields the lamp. Standard 1/2" knock-outs are provided in each end of the fixture for ease of installation.