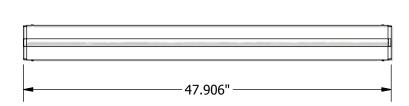

CL-4 (1 Lamp)

All fixtures **CSA** approved.

4.359" 1.924" 2.756"

**BOTTOM VIEW** 

**END VIEW** 