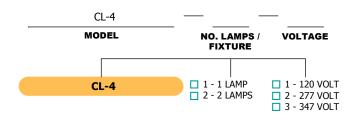

## **CL-4 (1 Lamp)**

## **T8 Industrial Strip Fixture**

Engineered for one T8 fluorescent lamp, the CL-4 provides a cost-effective lighting solution suitable for general industrial applications.

Luminaire components built from 22 gauge pre-painted steel. Standard 1/2" knock-outs are provided in each end of the fixture for ease of installation.



CL-4 (1 Lamp)

All fixtures **CSA** approved.



4.359" 1.924" 2.756"

**BOTTOM VIEW** 

**END VIEW** 

## Ordering Logic (Choose from available options)



## **Options**

Lamp Type ☐ T8 Standard 32w ■ T8HO 44w Master / Slave ☐ 4L Master ☐ 2L Master ☐ Slave Standalone