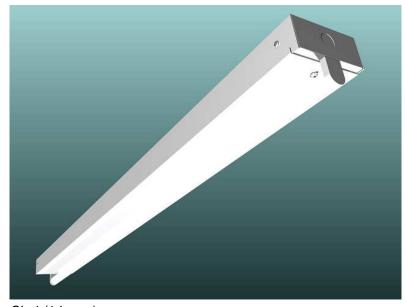

## **CL-4 (1 Lamp)**

## **T8 Industrial Strip Fixture**

Engineered for one T8 fluorescent lamp, the CL-4 provides a cost-effective lighting solution suitable for general industrial applications.

Luminaire components built from 22 gauge pre-painted steel. Standard 1/2" knock-outs are provided in each end of the fixture for ease of installation.